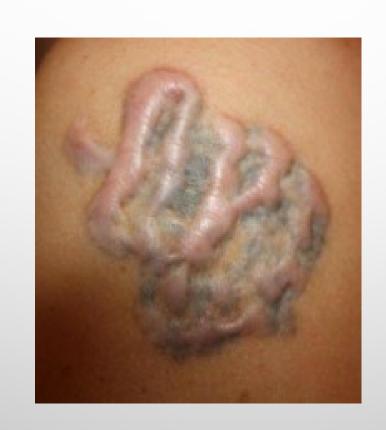

FACT: NO LASER—REGARDLESS OF ITS PRICE—CAN GUARANTEE COMPLETE REMOVAL IN A SINGLE SESSION. MULTIPLE SESSIONS ARE TYPICALLY REQUIRED, DEPENDING ON PIGMENT TYPE, SKIN TONE, AND TATTOO DEPTH. ESPECIALLY COLORFUL TATTOOS ARE A CHALLENGE.

13 X PICO LASER (EURO 120.000)

5 X ND YAG LASER (EURO 8.000)

MYTH 6: YOU WILL ALWAYS GET BURNS AND WATER BLISTERS.

FACT: BLISTERS AND BURNS ARE AVOIDABLE WHEN THE CORRECT ENERGY LEVELS AND TECHNIQUES ARE USED. SLIGHT SWELLING AND REDNESS ARE NORMAL, BUT BURNS ARE A SIGN OF IMPROPER TREATMENT.