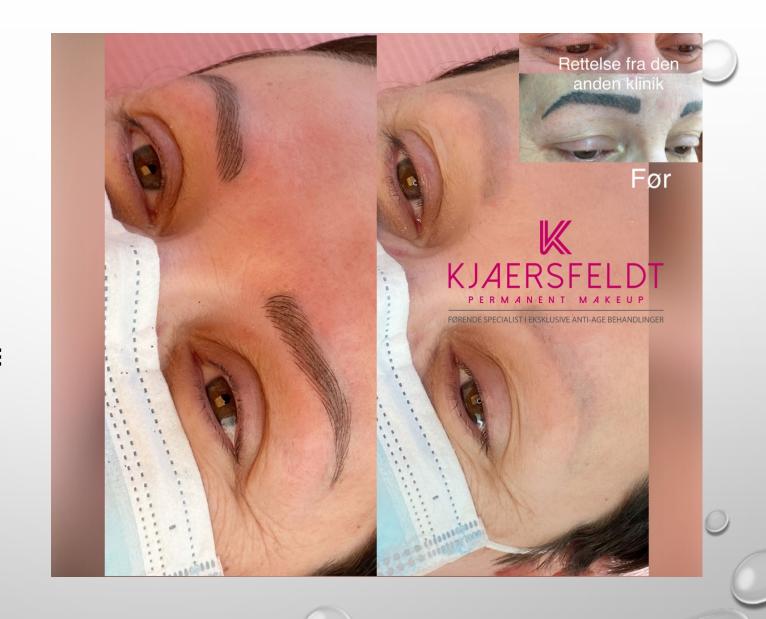

## AND THIS...

EXAMPLE OF **CORRECT** 

PMU REMOVAL (OVER 2 YEARS)

AND

WAS ABSOLUTELY POSSIBLE!

THE SCAR WAS CAUSED BY POOR PMU,
NOT BY LASER.