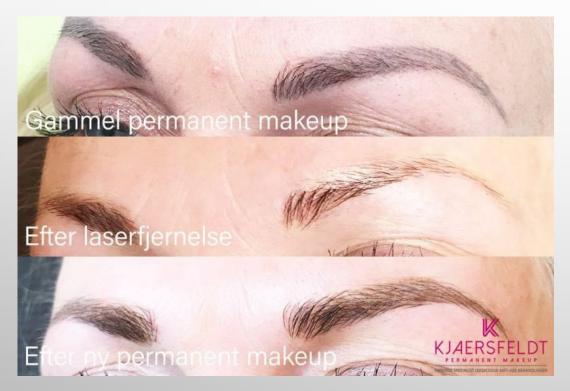

## AND THIS...

EXAMPLE OF **CORRECT** 

PMU REMOVAL (OVER 2 YEARS)

AND

WAS ABSOLUTELY POSSIBLE!

THE SCAR WAS CAUSED BY POOR PMU,
NOT BY LASER.