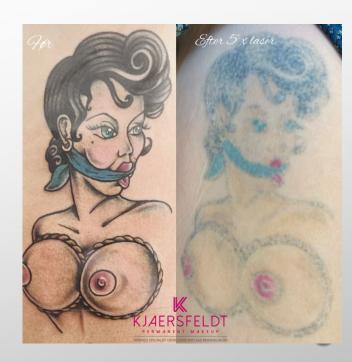

FACT: NO LASER—REGARDLESS OF ITS PRICE—CAN GUARANTEE COMPLETE REMOVAL IN A SINGLE SESSION. MULTIPLE SESSIONS ARE TYPICALLY REQUIRED, DEPENDING ON PIGMENT TYPE, SKIN TONE, AND TATTOO DEPTH. ESPECIALLY COLORFUL TATTOOS ARE A CHALLENGE.

13 X PICO LASER (EURO 120.000)

5 X ND YAG LASER (EURO 8.000)

MYTH 6: YOU WILL ALWAYS GET BURNS AND WATER BLISTERS.

FACT: BLISTERS AND BURNS ARE AVOIDABLE WHEN THE CORRECT ENERGY LEVELS AND TECHNIQUES ARE USED. SLIGHT SWELLING AND REDNESS ARE NORMAL, BUT BURNS ARE A SIGN OF IMPROPER TREATMENT.