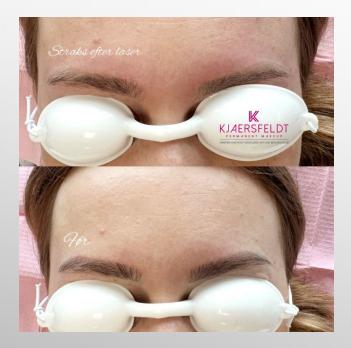

FACT: NO LASER—REGARDLESS OF ITS PRICE—CAN GUARANTEE COMPLETE REMOVAL IN A SINGLE SESSION. MULTIPLE SESSIONS ARE TYPICALLY REQUIRED, DEPENDING ON PIGMENT TYPE, SKIN TONE, AND TATTOO DEPTH. ESPECIALLY COLORFUL TATTOOS ARE A CHALLENGE.