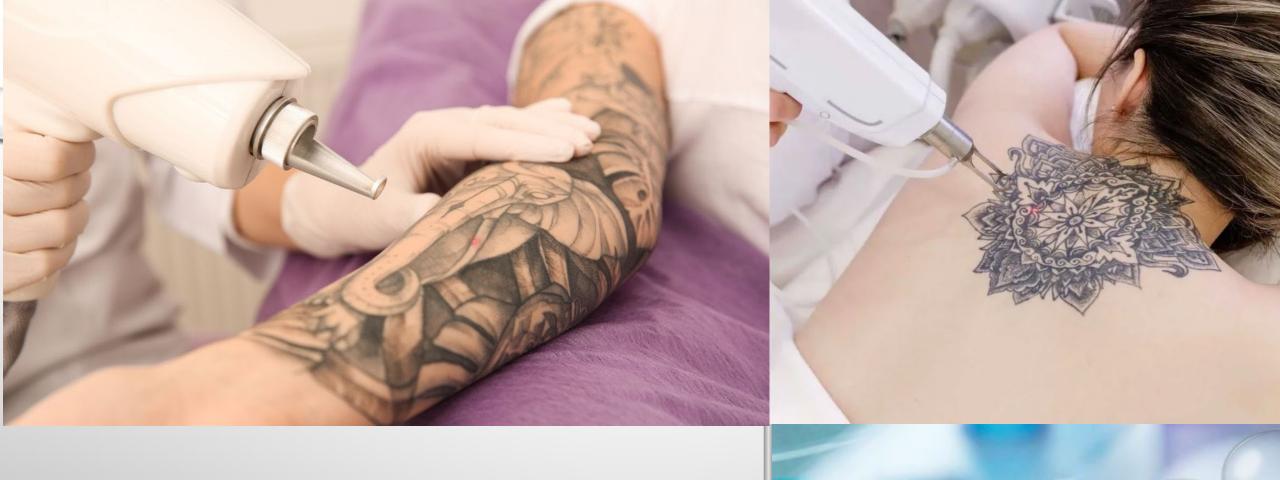

## LASER PMU & TATTOO REMOVAL

**MYTH 1:** IT IS NOT POSSIBLE TO REMOVE PIGMENT FROM THE LIPS.

FACT: LIP TATTOOS (PMU) CAN BE SAFELY REMOVED WITH THE RIGHT LASER SETTINGS AND EXPERTISE.

MYTH 2: LASER TATTOO REMOVAL ALWAYS CAUSES SCARRING.

FACT: WHEN PERFORMED
CORRECTLY WITH PROPER
AFTERCARE, LASER REMOVAL
RARELY CAUSES PERMANENT
SCARRING.

MYTH 3: LASER TATTOO REMOVAL IS UNBEARABLY PAINFUL.

FACT: DISCOMFORT VARIES
FROM PERSON TO PERSON AND
CAN BE MANAGED WITH
NUMBING CREAMS AND
COOLING DEVICES.

MYTH 4: THERE WILL ALWAYS BE BLEEDING AND OPEN WOUNDS.

FACT: MINOR PINPOINT BLEEDING
CAN OCCUR, BUT HEAVY BLEEDING
AND OPEN WOUNDS ARE
UNCOMMON WHEN THE
PROCEDURE IS PERFORMED SAFELY.

MYTH 5: YOU CAN ONLY FULLY REMOVE A TATTOO AFTER 1-3 SESSIONS IF THE LASER COSTS OVER €100,000.

FACT: NO LASER—REGARDLESS OF ITS PRICE—CAN GUARANTEE COMPLETE REMOVAL IN A SINGLE SESSION. MULTIPLE SESSIONS ARE TYPICALLY REQUIRED, DEPENDING ON PIGMENT TYPE, SKIN TONE, AND TATTOO DEPTH. ESPECIALLY COLORFUL TATTOOS ARE A CHALLENGE.

13 X PICO LASER (EURO 120.000)

5 X ND YAG LASER (EURO 8.000)

MYTH 6: YOU WILL ALWAYS GET BURNS AND WATER BLISTERS.

FACT: BLISTERS AND BURNS ARE AVOIDABLE WHEN THE CORRECT ENERGY LEVELS AND TECHNIQUES ARE USED. SLIGHT SWELLING AND REDNESS ARE NORMAL, BUT BURNS ARE A SIGN OF IMPROPER TREATMENT.