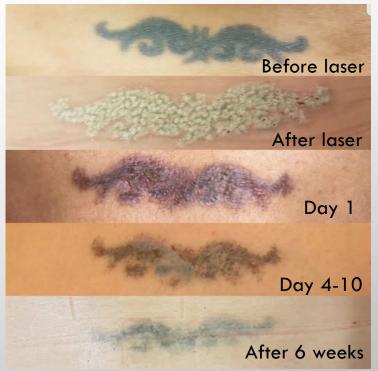

THROUGH **THE LYMPHATIC SYSTEM,** THE PARTICLES ARE TRANSPORTED TO THE LYMPH NODES WHERE THEY DISSOLVE FURTHER AND **ARE REMOVED FROM THE BODY OVER TIME.** 

THAT IS WHY WE CONTINUE TO SEE THE GRADUAL LIGHTENING OF THE TATTOO UP TO 6 MONTHS AFTER EACH SESSION.