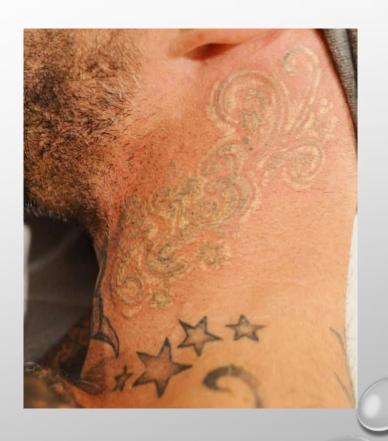

### GET SPECIALIZED TRAINING IN THE SAFE AND EFFECTIVE REMOVAL OF PERMANENT MAKEUP (PMU)

REMOVING PMU IS **FUNDAMENTALLY DIFFERENT** FROM TRADITIONAL TATTOO REMOVAL, AS THE PIGMENTS CONTAIN TITANIUM DIOXIDE, IRON OXIDES, AS WELL AS **ORGANIC AND MINERAL PARTICLES**, WHICH CAN **OXIDIZE** AND **CHANGE COLOR** WHEN TREATED WITH LASER.

### **AND THIS**

WITH CORRECT LASER AND TREATMENT
TECHNIQUE YOU CAN PERFORM CORRECT THE
ERRORS OF PMU ARTISTS AS DOUBLE EYEBROWS
AND TOO DEEP EYELINER.

- SEE EXAMPLE OF REMOVAL OF (PICTURE STRAIGHT AFTER LASER WOW!):
- OLD REDDISH SHADOW ALONG THE NEWER
   PMU EYEBOW
- MIGRATED EYELINER

## AND THIS...

EXAMPLE OF **CORRECT** 

PMU REMOVAL (OVER 2 YEARS)

AND

WAS ABSOLUTELY POSSIBLE!

THE SCAR WAS CAUSED BY POOR PMU,
NOT BY LASER.