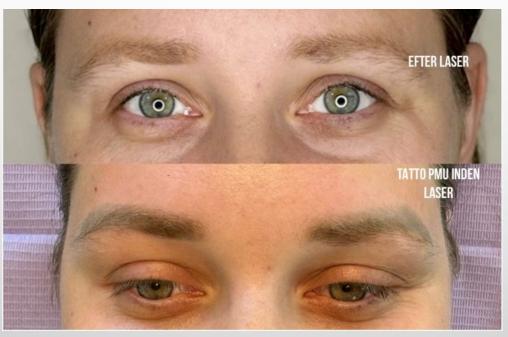

### **AND THIS**

WITH CORRECT LASER AND TREATMENT
TECHNIQUE YOU CAN PERFORM CORRECT THE
ERRORS OF PMU ARTISTS AS DOUBLE EYEBROWS
AND TOO DEEP EYELINER.

- SEE EXAMPLE OF REMOVAL OF (PICTURE STRAIGHT AFTER LASER WOW!):
- OLD REDDISH SHADOW ALONG THE NEWER
   PMU EYEBOW
- MIGRATED EYELINER

## AND THIS...

EXAMPLE OF **CORRECT** 

PMU REMOVAL (OVER 2 YEARS)

AND

WAS ABSOLUTELY POSSIBLE!

THE SCAR WAS CAUSED BY POOR PMU,
NOT BY LASER.