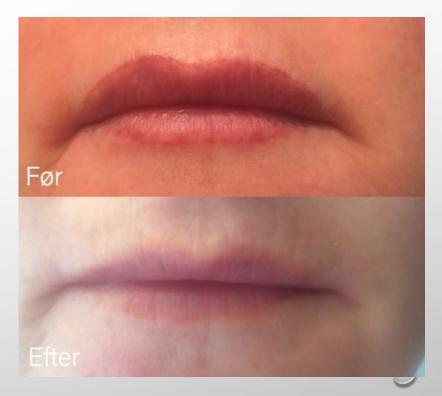

## AND THIS...

EXAMPLE OF **CORRECT** 

PMU REMOVAL (OVER 2 YEARS)

AND

WAS ABSOLUTELY POSSIBLE!

THE SCAR WAS CAUSED BY POOR PMU,
NOT BY LASER.