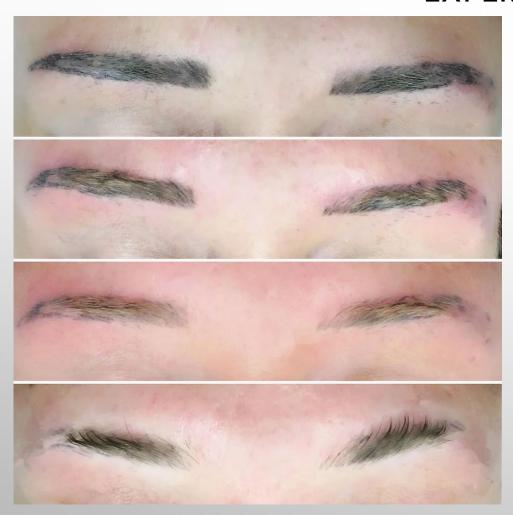

### **AND THIS**

WITH CORRECT LASER AND TREATMENT
TECHNIQUE YOU CAN PERFORM CORRECT THE
ERRORS OF PMU ARTISTS AS DOUBLE EYEBROWS
AND TOO DEEP EYELINER.

- SEE EXAMPLE OF REMOVAL OF (PICTURE STRAIGHT AFTER LASER WOW!):
- OLD REDDISH SHADOW ALONG THE NEWER
   PMU EYEBOW
- MIGRATED EYELINER

## AND THIS...

EXAMPLE OF **CORRECT** 

PMU REMOVAL (OVER 2 YEARS)

AND

WAS ABSOLUTELY POSSIBLE!

THE SCAR WAS CAUSED BY POOR PMU,
NOT BY LASER.