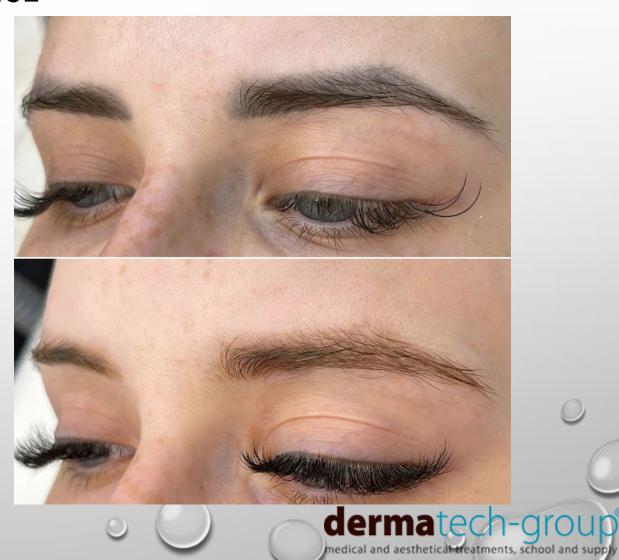

### **AND THIS**

WITH CORRECT LASER AND TREATMENT
TECHNIQUE YOU CAN PERFORM CORRECT THE
ERRORS OF PMU ARTISTS AS DOUBLE EYEBROWS
AND TOO DEEP EYELINER.

- SEE EXAMPLE OF REMOVAL OF (PICTURE STRAIGHT AFTER LASER WOW!):
- OLD REDDISH SHADOW ALONG THE NEWER
   PMU EYEBOW
- MIGRATED EYELINER