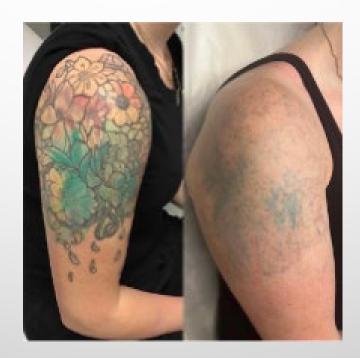

FACT: NO LASER—REGARDLESS OF ITS PRICE—CAN GUARANTEE COMPLETE REMOVAL IN A SINGLE SESSION. MULTIPLE SESSIONS ARE TYPICALLY REQUIRED, DEPENDING ON PIGMENT TYPE, SKIN TONE, AND TATTOO DEPTH. ESPECIALLY COLORFUL TATTOOS ARE A CHALLENGE.

13 X PICO LASER (EURO 120.000)

5 X ND YAG LASER (EURO 8.000)

MYTH 6: YOU WILL ALWAYS GET BURNS AND WATER BLISTERS.

FACT: BLISTERS AND BURNS ARE AVOIDABLE WHEN THE CORRECT ENERGY LEVELS AND TECHNIQUES ARE USED. SLIGHT SWELLING AND REDNESS ARE NORMAL, BUT BURNS ARE A SIGN OF IMPROPER TREATMENT.