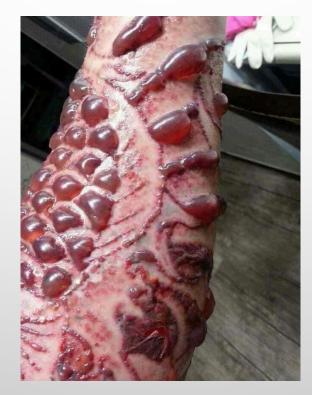

MYTH 4: THERE WILL ALWAYS BE BLEEDING AND OPEN WOUNDS.

FACT: MINOR PINPOINT BLEEDING
CAN OCCUR, BUT HEAVY BLEEDING
AND OPEN WOUNDS ARE
UNCOMMON WHEN THE
PROCEDURE IS PERFORMED SAFELY.

MYTH 5: YOU CAN ONLY FULLY REMOVE A TATTOO AFTER 1-3 SESSIONS IF THE LASER COSTS OVER €100,000.

13 X PICO LASER (EURO 120.000)

5 X ND YAG LASER (EURO 8.000)

MYTH 6: YOU WILL ALWAYS GET BURNS AND WATER BLISTERS.

FACT: BLISTERS AND BURNS ARE AVOIDABLE WHEN THE CORRECT ENERGY LEVELS AND TECHNIQUES ARE USED. SLIGHT SWELLING AND REDNESS ARE NORMAL, BUT BURNS ARE A SIGN OF IMPROPER TREATMENT.