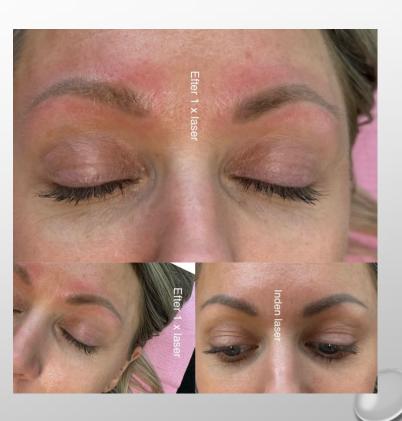

### **AND THIS**

WITH CORRECT LASER AND TREATMENT
TECHNIQUE YOU CAN PERFORM CORRECT THE
ERRORS OF PMU ARTISTS AS DOUBLE EYEBROWS
AND TOO DEEP EYELINER.

- SEE EXAMPLE OF REMOVAL OF (PICTURE STRAIGHT AFTER LASER WOW!):
- OLD REDDISH SHADOW ALONG THE NEWER
   PMU EYEBOW
- MIGRATED EYELINER

## AND THIS...

EXAMPLE OF **CORRECT** 

PMU REMOVAL (OVER 2 YEARS)

AND

WAS ABSOLUTELY POSSIBLE!

THE SCAR WAS CAUSED BY POOR PMU,
NOT BY LASER.