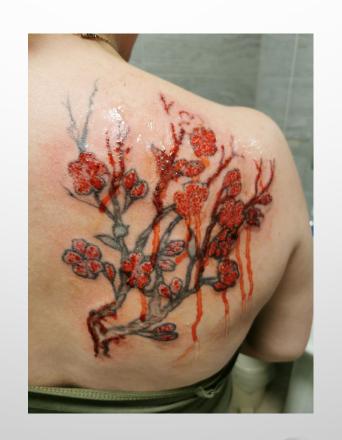

MYTH 4: THERE WILL ALWAYS BE BLEEDING AND OPEN WOUNDS.

FACT: MINOR PINPOINT BLEEDING
CAN OCCUR, BUT HEAVY BLEEDING
AND OPEN WOUNDS ARE
UNCOMMON WHEN THE
PROCEDURE IS PERFORMED SAFELY.

MYTH 5: YOU CAN ONLY FULLY REMOVE A TATTOO AFTER 1-3 SESSIONS IF THE LASER COSTS OVER €100,000.

FACT: NO LASER—REGARDLESS OF ITS PRICE—CAN GUARANTEE COMPLETE REMOVAL IN A SINGLE SESSION. MULTIPLE SESSIONS ARE TYPICALLY REQUIRED, DEPENDING ON PIGMENT TYPE, SKIN TONE, AND TATTOO DEPTH. ESPECIALLY COLORFUL TATTOOS ARE A CHALLENGE.

13 X PICO LASER (EURO 120.000)

5 X ND YAG LASER (EURO 8.000)

MYTH 6: YOU WILL ALWAYS GET BURNS AND WATER BLISTERS.

FACT: BLISTERS AND BURNS ARE AVOIDABLE WHEN THE CORRECT ENERGY LEVELS AND TECHNIQUES ARE USED. SLIGHT SWELLING AND REDNESS ARE NORMAL, BUT BURNS ARE A SIGN OF IMPROPER TREATMENT.