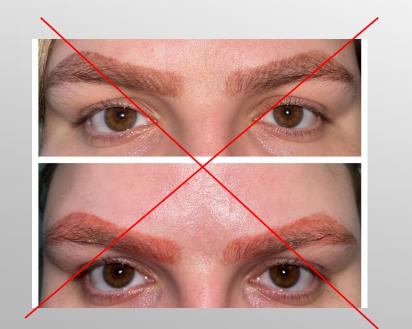

### **AND THIS**

WITH CORRECT LASER AND TREATMENT
TECHNIQUE YOU CAN PERFORM CORRECT THE
ERRORS OF PMU ARTISTS AS DOUBLE EYEBROWS
AND TOO DEEP EYELINER.

- SEE EXAMPLE OF REMOVAL OF (PICTURE STRAIGHT AFTER LASER WOW!):
- OLD REDDISH SHADOW ALONG THE NEWER
   PMU EYEBOW
- MIGRATED EYELINER