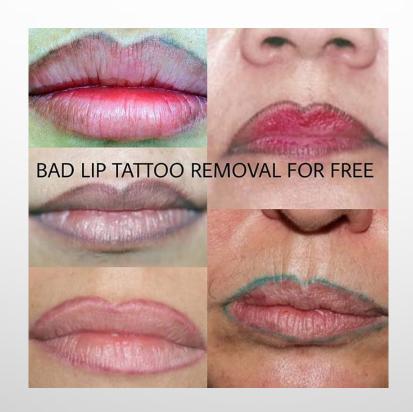

### GET SPECIALIZED TRAINING IN THE SAFE AND EFFECTIVE REMOVAL OF PERMANENT MAKEUP (PMU)

REMOVING PMU IS **FUNDAMENTALLY DIFFERENT** FROM TRADITIONAL TATTOO REMOVAL, AS THE PIGMENTS CONTAIN TITANIUM DIOXIDE, IRON OXIDES, AS WELL AS **ORGANIC AND MINERAL PARTICLES**, WHICH CAN **OXIDIZE** AND **CHANGE COLOR** WHEN TREATED WITH LASER.

### **AND THIS**

WITH CORRECT LASER AND TREATMENT
TECHNIQUE YOU CAN PERFORM CORRECT THE
ERRORS OF PMU ARTISTS AS DOUBLE EYEBROWS
AND TOO DEEP EYELINER.

- SEE EXAMPLE OF REMOVAL OF (PICTURE STRAIGHT AFTER LASER WOW!):
- OLD REDDISH SHADOW ALONG THE NEWER
   PMU EYEBOW
- MIGRATED EYELINER