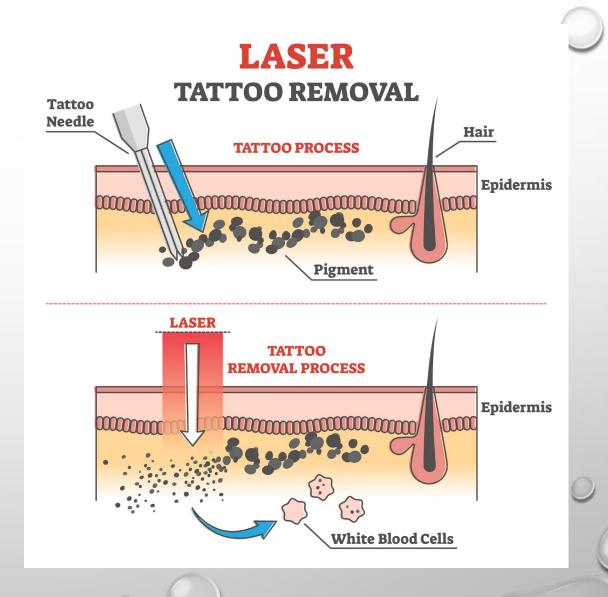

# HAVE YOU HEARD ABOUT PHOTOTHERMOLYSIS?

WHAT DOES IT MEAN?

#### IT MEANS THAT

LIGHT ENERGY TURNS INTO HEAT ENERGY AND THE INK BREAK DOWN IN SMALLER PARTICLES.

# THE INK IN THE TATTOO ABSORBS THE LASER LIGHT – CONVERTS IT INTO HEAT ENERGY AND WE SEE THE THERMAL DAMAGE TO THE INK.

THE BROKEN DOWN PIGMENT PARTICLES ARE RELEASED INTO THE SURROUNDING TISSUE AND TAKEN UP BY THE BODY'S LYMPHATIC SYSTEM.

THROUGH **THE LYMPHATIC SYSTEM,** THE PARTICLES ARE TRANSPORTED TO THE LYMPH NODES WHERE THEY DISSOLVE FURTHER AND **ARE REMOVED FROM THE BODY OVER TIME.** 

THAT IS WHY WE CONTINUE TO SEE THE GRADUAL LIGHTENING OF THE TATTOO UP TO 6 MONTHS AFTER EACH SESSION.