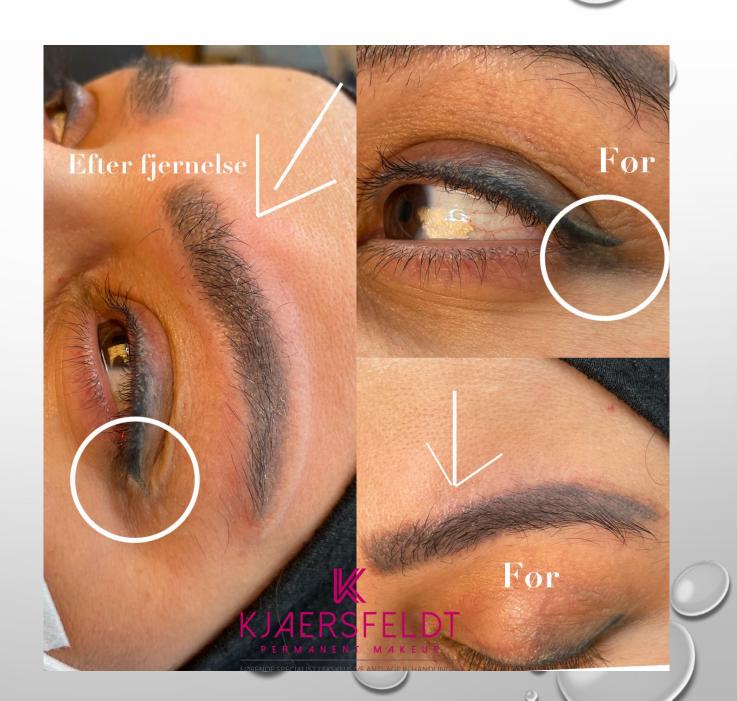

### **AND THIS**

WITH CORRECT LASER AND TREATMENT
TECHNIQUE YOU CAN PERFORM CORRECT THE
ERRORS OF PMU ARTISTS AS DOUBLE EYEBROWS
AND TOO DEEP EYELINER.

- SEE EXAMPLE OF REMOVAL OF (PICTURE STRAIGHT AFTER LASER WOW!):
- OLD REDDISH SHADOW ALONG THE NEWER
   PMU EYEBOW
- MIGRATED EYELINER