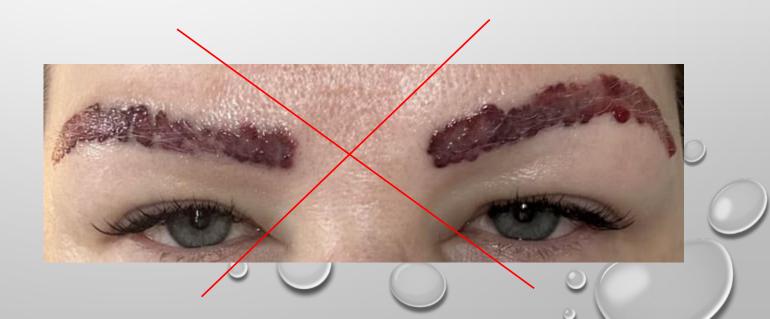

## AND THIS...

EXAMPLE OF **CORRECT** 

PMU REMOVAL (OVER 2 YEARS)

AND

WAS ABSOLUTELY POSSIBLE!

THE SCAR WAS CAUSED BY POOR PMU,
NOT BY LASER.