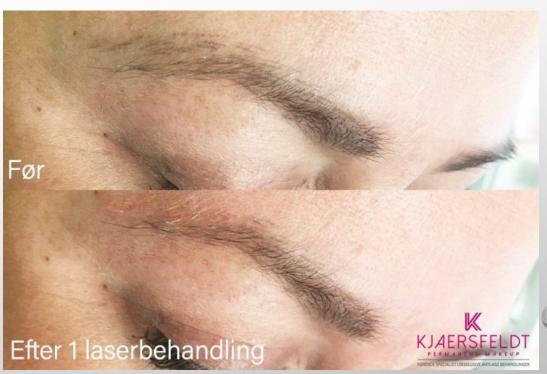

FACT: NO LASER—REGARDLESS OF ITS PRICE—CAN GUARANTEE COMPLETE REMOVAL IN A SINGLE SESSION. MULTIPLE SESSIONS ARE TYPICALLY REQUIRED, DEPENDING ON PIGMENT TYPE, SKIN TONE, AND TATTOO DEPTH. ESPECIALLY COLORFUL TATTOOS ARE A CHALLENGE.